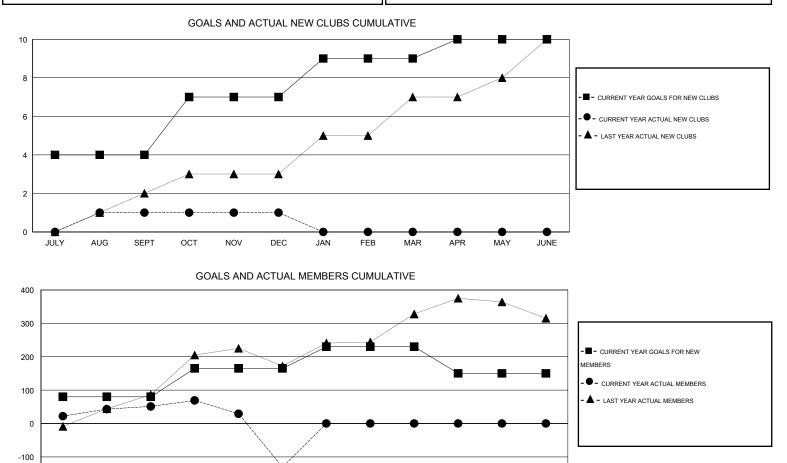

## NAZMUL HAQUE GMT:

| LOCATION INDIA |
|----------------|
|----------------|

| GMT:    | NAZMUL  | HAQUE            |                   | LOCATIO          | NDIA NDIA        |                       |                    |                                     |                    | GMT CA 6         |  |
|---------|---------|------------------|-------------------|------------------|------------------|-----------------------|--------------------|-------------------------------------|--------------------|------------------|--|
|         |         |                  | Clubs             |                  |                  |                       |                    | Members                             |                    |                  |  |
|         |         | RESU             | LTS FOR 2015-2016 |                  |                  | RESULTS FOR 2015-2016 |                    |                                     |                    |                  |  |
| QUART   | ER      | NEW CLUB<br>GOAL | NEW CLUBS         | DROPPED<br>CLUBS | NET<br>GAIN/LOSS | QUARTER               | NEW MEMBER<br>GOAL | CHARTER AND<br>NEW MEMBERS<br>ADDED | DROPPED<br>MEMBERS | NET<br>GAIN/LOSS |  |
| JULY/AU | IG/SEPT | 4                | 1                 | 0                | 1                | JULY/AUG/SEPT         | 80                 | 78                                  | 27                 | 51               |  |
| OCT/NO  | V/DEC   | 3                | 0                 | 7                | -7               | OCT/NOV/DEC           | 85                 | 61                                  | 243                | -182             |  |
| JAN/FEB | B/MAR   | 2                | 0                 | 0                | 0                | JAN/FEB/MAR           | 65                 | 0                                   | 0                  | 0                |  |
| APR/MA  | Y/JUNE  | 1                | 0                 | 0                | 0                | APR/MAY/JUNE          | -80                | 0                                   | 0                  | 0                |  |

-200 JULY SEPT OCT DEC FEB JUNE AUG NOV JAN MAR APR MAY

| DROPPED CLUBS: 7  | 29 CLUBS OF 92 ADDED 1 OR MORE<br>NEW MEMBERS | GENDER DISTRIBUTION   |            |  |
|-------------------|-----------------------------------------------|-----------------------|------------|--|
|                   |                                               | MALE 1,88             | 9 (71.85%) |  |
|                   | —                                             | FEMALE 740            | (28.15%)   |  |
| DROPPED MEMBERS   |                                               |                       |            |  |
| DECEASED          | CLICK HERE FOR HEALTH                         |                       | 0.40       |  |
| CLUB CANCELLED 14 | ASSESSMENT DATA                               | FAMILY UNIT MEMBERS   | 949        |  |
| OTHER 124         |                                               | HEAD OF HOUSEHOLD     | 454        |  |
| TOTAL 27          |                                               | NON-HEAD OF HOUSEHOLD | 495        |  |